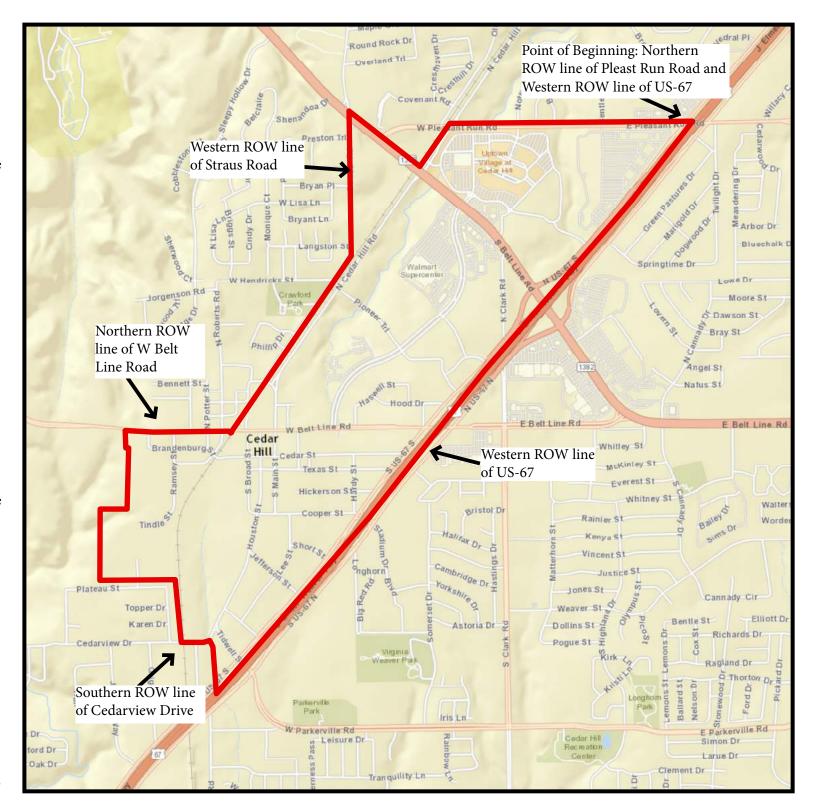

## **TIF Boundary**

Beginning at the point of intersection of the northern Right-of-Way (ROW) line of Pleasant Run Road and the western ROW line of Highway US-67, thence

West along the northern ROW line of Pleasant Run Road to a point where said line intersects with the western ROW line N Cedar Hill Road, thence

South along the western ROW line N Cedar Hill Road to a point where said line intersects with the northeastern ROW line of S Belt Line Road, thence

Northwest along the northeastern ROW line of S Belt Line Road to a point where said line intersects with the western ROW line of Straus Road, thence

South along western ROW line of Straus Road to a point where said line intersects with the northwestern property line of Property ID: 16BNSFRAILROAD000, thence

Southwest along the northwestern property line of Property ID: 16BNSFRAILROAD000to a point where the projection of said line intersects with the northern ROW line of W Belt Line Road, thence

West along the northern ROW line of W Belt Line Road to a point where said line intersects with the western property line of 65051621010250000, thence

South along the western property line of 65051621010250000 to a point where said line intersects with the southern property line of 65051621010250000, thence

East along the southern property line of 65051621010250000 to a point where said line intersects with the western property line of 65051621010290000, thence

South along the western property line of 65051621010290000 to a point where said line intersects with the northern property line of 16045550010010000, thence

West along the northern property line of 16045550010010000 to a point where said line intersects with the western property line of 16045550010010000, thence

South along the western property line of 16045550010010000 to a point where said line intersects with the southern property line of 16045550010010000, thence

East along the southern property line of 16045550010010000 to a point where said line intersects with the western property line of 16BNSFRAILROAD000, thence

South along the western property line of 16BNSFRAILROAD000 to a point where said line intersects with the southern ROW line of Cedarview Drive, thence

East along the southern ROW line of Cedarview Drive to a point where the projection of said line intersects with the eastern property line of 65088135010040500, thence

South along the eastern property line of 65088135010040500 to a point where said line intersects with the eastern property line of 65088135010040700, thence

South along the eastern property line of 65088135010040700 to a point where said line intersects with the western ROW line of Highway US-67, thence

Northeast along the western ROW line of Highway US-67 to a point where said line intersects with the northern ROW line of Pleasant Run Road, which is the point of the beginning.