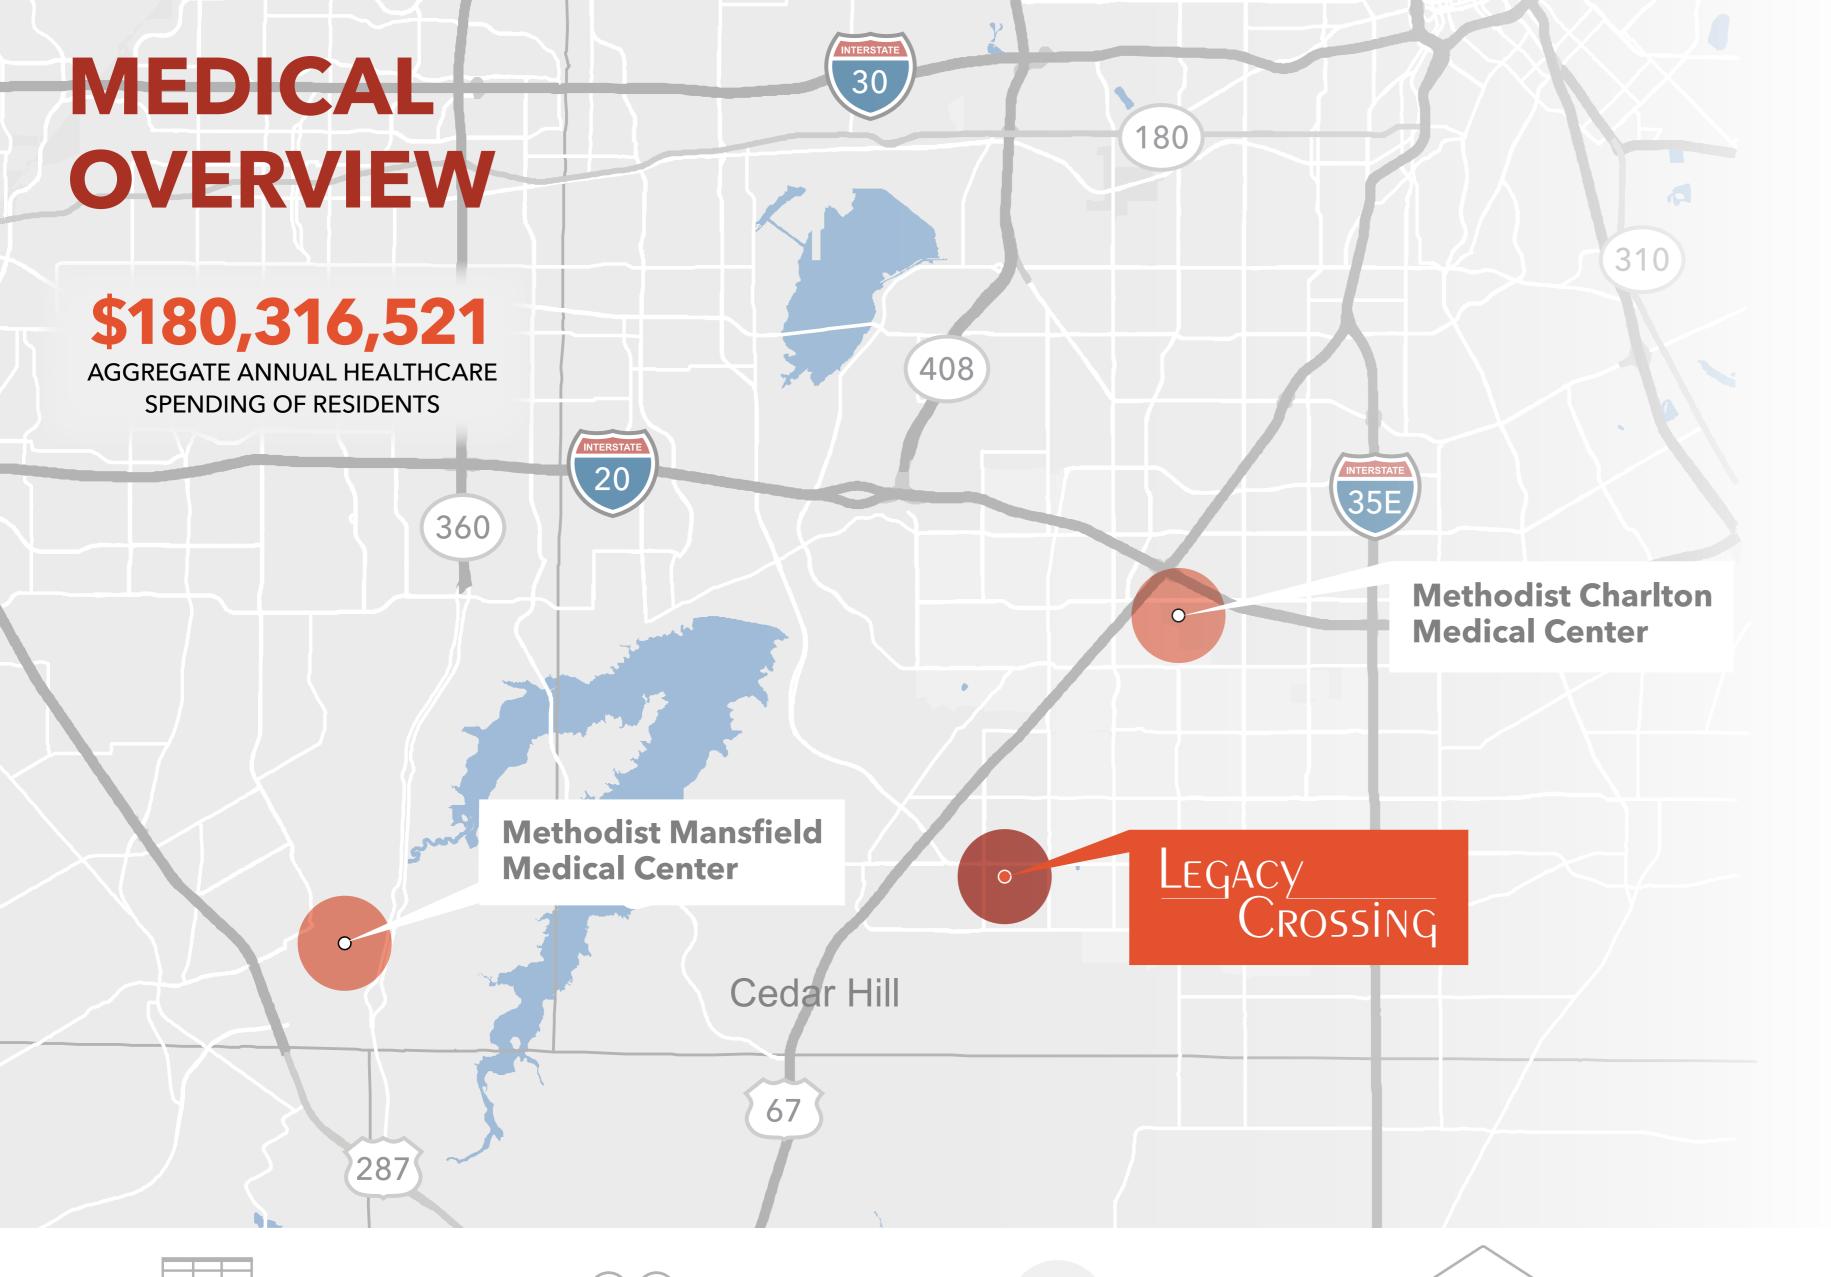

MEDICAL OVERVIEW

LEASING CONTACT

RENDERINGS

- For lease or purchase
- Located at the Southeast corner of Joe Wilson Road and Pleasant Hill Road in the heart of Cedar Hill, with easy access to Highway 67 and Interstate 30
- Multiple buildings with both lease and ownership opportunities
- Aggressive TI packages
- Local ownership
- Phase I estimated Q4 2016 completion

MEDICAL OVERVIEW